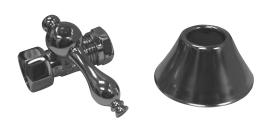

# DECORATIVE STOPS WITH FLANGES

Cat. No. 5102 & 5104

### 5102

# Features - 5102:

- ► Quarter turn
- ► 1/2" Compression x 1/2" IPS
- ► Available in 5 Finishes
- ► For use with bath supplies only. Not intended for use with "potable" water supplies.

#### Finishes:

CP Polished Chrome
BP Polished Brass
ORB Oil Rubbed Bronze
PN Polished Nickel
SN Brushed Nickel