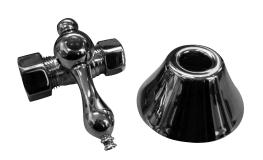

# DECORATIVE STOPS WITH FLANGES

Cat. No. 5102 & 5104

## 5104

# <u>Features - 5104:</u>

- ► Quarter turn
- ▶ ½" Compression x 5/8"Compression
- ► Available in 5 Finishes
- ► For use with bath supplies only. Not intended for use with "potable" water supplies.

## Finishes:

CP Polished Chrome
 BP Polished Brass
 ORB Oil Rubbed Bronze
 PN Polished Nickel
 SN Brushed Nickel